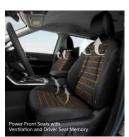

| MODEL                                   |            | Kia Carnival                                                           |                                                                                                                  |  |  |
|-----------------------------------------|------------|------------------------------------------------------------------------|------------------------------------------------------------------------------------------------------------------|--|--|
| VARIANT                                 |            | 2.2 EX 7-Seater AT                                                     | 2.2 SX 7-Seater AT                                                                                               |  |  |
| Seats                                   | Material   | Leatherette                                                            | Leather                                                                                                          |  |  |
|                                         | Front      | Driver: 8-way Power + 2-way Lumbar Support                             | Driver: 8-way Power + 4-way Lumbar Support<br>with memory and cooling;<br>Passenger: 8-Way Power with cooling    |  |  |
|                                         | Second Row | Captain Seats: Reclining, Manual Long and<br>Lateral Sliding; Armrest  | Relaxation Seats: Power Reclining, Cushion<br>and Leg Rest; Manual Long and Lateral Sliding;<br>Armrest; Cooling |  |  |
|                                         | Third Row  | Reclining, Folding, 60:40 Split Sinking                                |                                                                                                                  |  |  |
| Head Restraints                         | Front      | Up, Down                                                               |                                                                                                                  |  |  |
|                                         | Second Row | Up, Down                                                               | Up, Down with Winglet                                                                                            |  |  |
|                                         | Third Row  | Up, [                                                                  | Down                                                                                                             |  |  |
| Front Center Armrest                    |            | With Storage Box                                                       |                                                                                                                  |  |  |
| Rear Seat Back Pockets                  |            | Driver and Passenger                                                   |                                                                                                                  |  |  |
| Seating Capacity                        |            | Seven (7)                                                              |                                                                                                                  |  |  |
| Airconditioning                         |            | Front and Rear: 3                                                      | Front and Rear: 3-Zone Automatic                                                                                 |  |  |
| Luggage Cabinet                         |            | Stan                                                                   | Standard                                                                                                         |  |  |
| Luggage Compartment Lamp                |            | Standard                                                               | LED                                                                                                              |  |  |
| 33 3 1                                  | Minimum    | 627                                                                    |                                                                                                                  |  |  |
| Luggage Capacty (VDA, L)                | Minimum    |                                                                        | 2.785                                                                                                            |  |  |
| INFOTAINMENT                            | 1          |                                                                        |                                                                                                                  |  |  |
| Audio System                            |            | 8" Touchscreen, AM/FM I                                                | Radio, MP3 w/ USB Ports                                                                                          |  |  |
| Connectivity                            |            | Bluetooth Handsfree with Voice Control, Apple Carplay and Android Auto |                                                                                                                  |  |  |
| Speakers                                |            |                                                                        | 4 + 2 Tweeters                                                                                                   |  |  |
| Mobile Phone Wireless Charging          |            | _                                                                      | Standard                                                                                                         |  |  |
| DRIVER ASSISTANCE                       | 91119      |                                                                        | Statidara                                                                                                        |  |  |
| Cruise Control                          |            | Standard                                                               | Standard                                                                                                         |  |  |
| Blind Spot Detection (BSD)              |            | Standard                                                               | with Collision Avoidance Assist                                                                                  |  |  |
| Lane Keeping Assist                     |            | -                                                                      | Standard                                                                                                         |  |  |
| Forward Collision Avoidance Assist      |            | -                                                                      | Standard                                                                                                         |  |  |
|                                         |            | -                                                                      | Standard                                                                                                         |  |  |
| Rear Cross Traffic Alert Camera Display |            | - with Dynami                                                          |                                                                                                                  |  |  |
| Parking Distance Warning                |            | Front and Rear Sensors                                                 |                                                                                                                  |  |  |
| SAFETY & SECURITY                       |            | Tron and K                                                             | cai 3013013                                                                                                      |  |  |
| Airbags                                 |            | Front Driver Knee                                                      | Side and Curtain                                                                                                 |  |  |
| Anti-lock Brake System                  |            | Front, Driver Knee, Side and Curtain Standard                          |                                                                                                                  |  |  |
| Electronic Stability Control (ESC)      |            | Standard                                                               |                                                                                                                  |  |  |
| Multi Collision Brake System (MCV)      |            | Standard                                                               |                                                                                                                  |  |  |
| Hill-start Assist Control (HAC)         |            | Standard                                                               |                                                                                                                  |  |  |
| Trailer Stability Assist (TSA)          |            | Standard                                                               |                                                                                                                  |  |  |
| Anti-theft system                       |            | Standard                                                               |                                                                                                                  |  |  |
| Anni-men system                         | Front      | 3pt. ELR with Pretensioner x 2                                         |                                                                                                                  |  |  |
| Seatbelt                                | Second Row |                                                                        | 3pt. ELR With Prefensioner x 2                                                                                   |  |  |
|                                         | Third Row  |                                                                        | 3pt. ELR x 2                                                                                                     |  |  |
| Isofix Child Anchor                     |            | 2nd and 3rd Row Seats                                                  |                                                                                                                  |  |  |
| Child Lock                              |            |                                                                        |                                                                                                                  |  |  |
| CTIIIQ LOCK                             |            | Standard                                                               |                                                                                                                  |  |  |