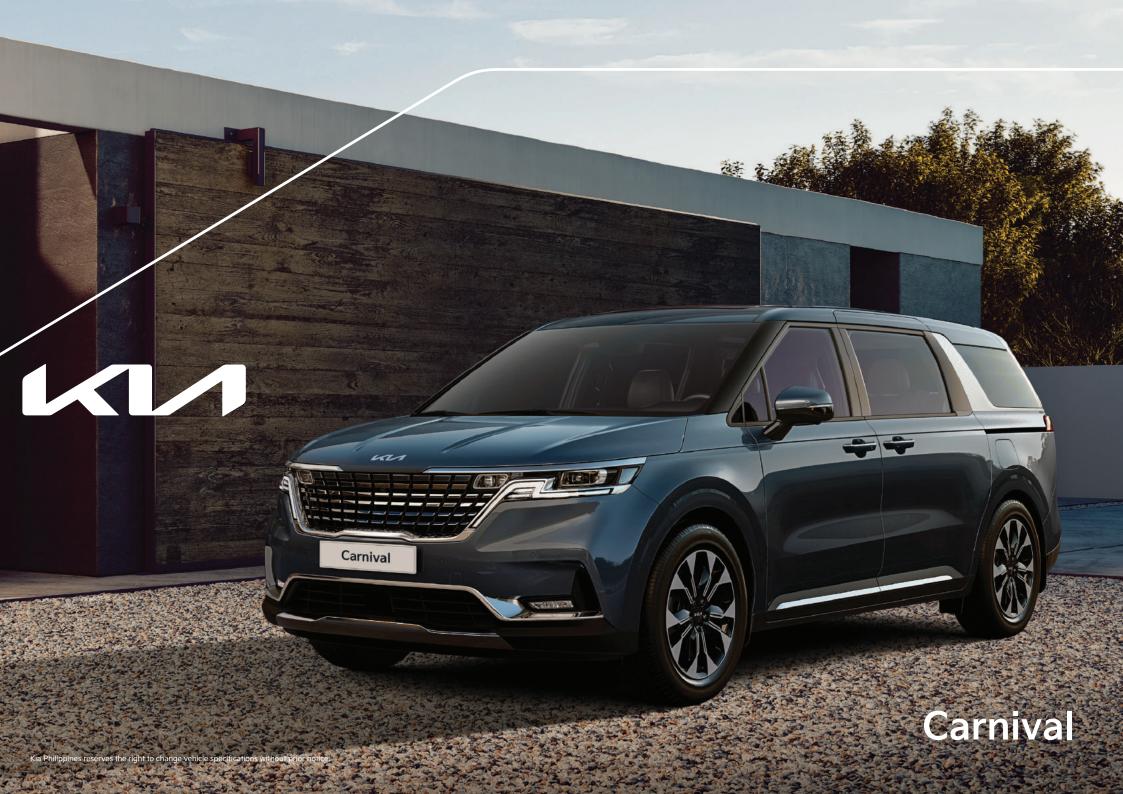

| MODEL<br>VARIANT                                                                                                 |                        | Kia Carnival         2.2 EX 7-Seater AT         2.2 SX 7-Seater AT                                                                                                                                 |                                                                                                                                    |  |  |
|------------------------------------------------------------------------------------------------------------------|------------------------|-----------------------------------------------------------------------------------------------------------------------------------------------------------------------------------