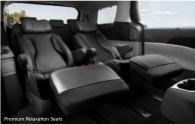

| MODEL                                   |            | Kia Carnival                                                           |                                                                                                                  |  |  |
|-----------------------------------------|------------|------------------------------------------------------------------------|------------------------------------------------------------------------------------------------------------------|--|--|
| VARIANT                                 |            | 2.2 EX 7-Seater AT                                                     | 2.2 SX 7-Seater AT                                                                                               |  |  |
| Seats                                   | Material   | Leatherette                                                            | Leather                                                                                                          |  |  |
|                                         | Front      | Driver: 8-way Power + 2-way Lumbar Support                             | Driver: 8-way Power + 4-way Lumbar Support<br>with memory and cooling;<br>Passenger: 8-Way Power with cooling    |  |  |
|                                         | Second Row | Captain Seats: Reclining, Manual Long and<br>Lateral Sliding; Armrest  | Relaxation Seats: Power Reclining, Cushion<br>and Leg Rest; Manual Long and Lateral Sliding;<br>Armrest; Cooling |  |  |
|                                         | Third Row  | Reclining, Folding, 60:40 Split Sinking                                |                                                                                                                  |  |  |
| Head Restraints                         | Front      | Up, Down                                                               |                                                                                                                  |  |  |
|                                         | Second Row | Up, Down                                                               | Up, Down with Winglet                                                                                            |  |  |
|                                         | Third Row  | Up, [                                                                  | Down                                                                                                             |  |  |
| Front Center Armrest                    |            | With Storage Box                                                       |                                                                                                                  |  |  |
| Rear Seat Back Pockets                  |            | Driver and Passenger                                                   |                                                                                                                  |  |  |
| Seating Capacity                        |            | Seven (7)                                                              |                                                                                                                  |  |  |
| Airconditioning                         |            | Front and Rear: 3                                                      | Front and Rear: 3-Zone Automatic                                                                                 |  |  |
| Luggage Cabinet                         |            | Stan                                                                   | Standard                                                                                                         |  |  |
| Luggage Compartment Lamp                |            | Standard                                                               | LED                                                                                                              |  |  |
| 33 3 1                                  | Minimum    | 627                                                                    |                                                                                                                  |  |  |
| Luggage Capacty (VDA, L)                | Minimum    |                                                                        | 2.785                                                                                                            |  |  |
| INFOTAINMENT                            | 1          |                                                                        |                                                                                                                  |  |  |
| Audio System                            |            | 8" Touchscreen, AM/FM I                                                | Radio, MP3 w/ USB Ports                                                                                          |  |  |
| Connectivity                            |            | Bluetooth Handsfree with Voice Control, Apple Carplay and Android Auto |                                                                                                                  |  |  |
| Speakers                                |            |                                                                        | 4 + 2 Tweeters                                                                                                   |  |  |
| Mobile Phone Wireless Charging          |            | _                                                                      | Standard                                                                                                         |  |  |
| DRIVER ASSISTANCE                       | 91119      |                                                                        | Statidara                                                                                                        |  |  |
| Cruise Control                          |            | Standard                                                               | Standard                                                                                                         |  |  |
| Blind Spot Detection (BSD)              |            | Standard                                                               | with Collision Avoidance Assist                                                                                  |  |  |
| Lane Keeping Assist                     |            | -                                                                      | Standard                                                                                                         |  |  |
| Forward Collision Avoidance Assist      |            | -                                                                      | Standard                                                                                                         |  |  |
|                                         |            | -                                                                      | Standard                                                                                                         |  |  |
| Rear Cross Traffic Alert Camera Display |            | - with Dynami                                                          |                                                                                                                  |  |  |
| Parking Distance Warning                |            | Front and Rear Sensors                                                 |                                                                                                                  |  |  |
| SAFETY & SECURITY                       |            | Tron and K                                                             | cai 3013013                                                                                                      |  |  |
| Airbags                                 |            | Front Driver Knee                                                      | Side and Curtain                                                                                                 |  |  |
| Anti-lock Brake System                  |            | Front, Driver Knee, Side and Curtain Standard                          |                                                                                                                  |  |  |
| Electronic Stability Control (ESC)      |            | Standard                                                               |                                                                                                                  |  |  |
| Multi Collision Brake System (MCV)      |            | Standard                                                               |                                                                                                                  |  |  |
| Hill-start Assist Control (HAC)         |            | Standard                                                               |                                                                                                                  |  |  |
| Trailer Stability Assist (TSA)          |            | Standard                                                               |                                                                                                                  |  |  |
| Anti-theft system                       |            | Standard                                                               |                                                                                                                  |  |  |
| Anni-men system                         | Front      | 3pt. ELR with Pretensioner x 2                                         |                                                                                                                  |  |  |
| Seatbelt                                | Second Row |                                                                        | 3pt. ELR With Prefensioner x 2                                                                                   |  |  |
|                                         | Third Row  |                                                                        | 3pt. ELR x 2                                                                                                     |  |  |
| Isofix Child Anchor                     |            | 2nd and 3rd Row Seats                                                  |                                                                                                                  |  |  |
| Child Lock                              |            |                                                                        |                                                                                                                  |  |  |
| CTIIIQ LOCK                             |            | Standard                                                               |                                                                                                                  |  |  |