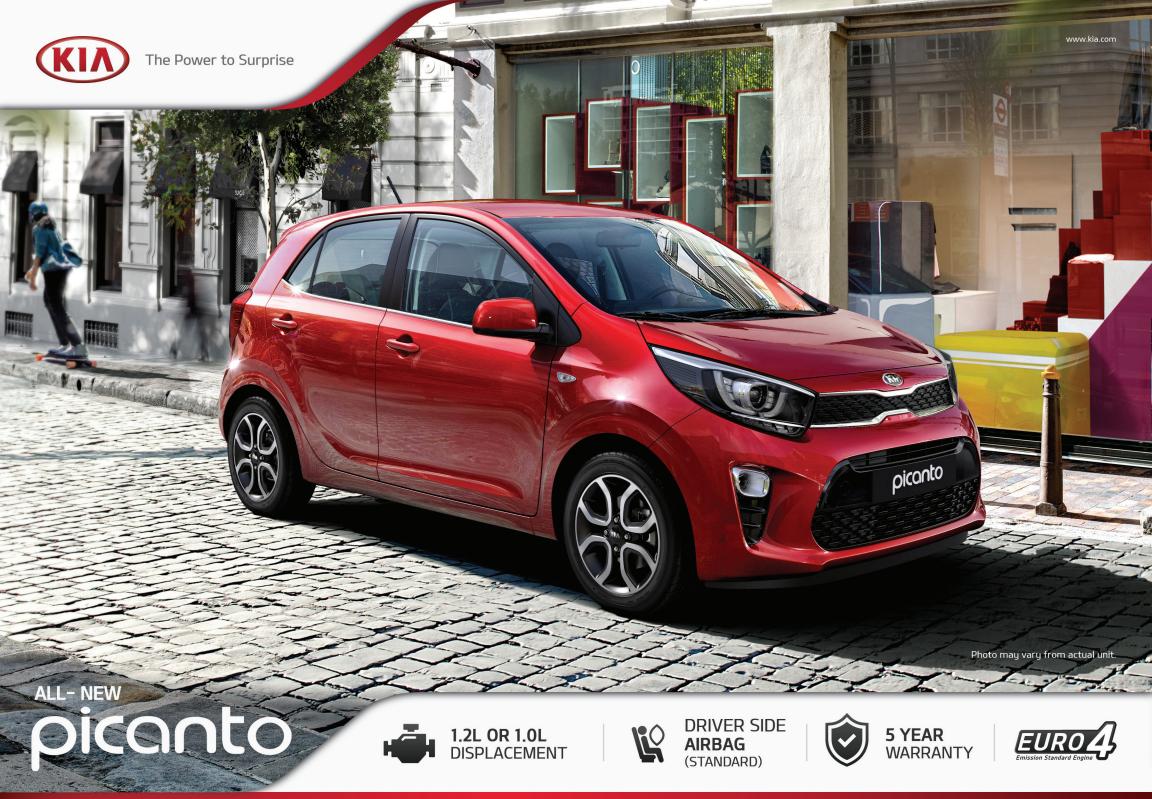

| XTERIOR FEATURES            | 1.2L A/T GT Line                                           | 1.2L SL A/T 1.0L SL M/T                          |  |
|-----------------------------|------------------------------------------------------------|--------------------------------------------------|--|
| oglamps                     | Front Projection                                           | <del>-</del>                                     |  |
| Headlamps                   | Bi-functional (High/Low)                                   | Multi Focus Reflector                            |  |
| Daytime Running Light (DRL) | Dedicated LED                                              | -                                                |  |
| Position Lamps              | LED                                                        | Bulb Type                                        |  |
| Beltline Molding            | Chrome                                                     | Black                                            |  |
| Bumper                      |                                                            | Body Color                                       |  |
| Outside Door Handle         | Body Color                                                 |                                                  |  |
| Mud Guard                   | Standard                                                   | -                                                |  |
| Rear Defogger               | Standard                                                   |                                                  |  |
| Rear Wiper                  | Standard                                                   | -                                                |  |
| Rear Combination Lamps      | LED                                                        | Bulb Type                                        |  |
| SAFETY FEATURES             | 1.2L A/T GT Line                                           | 1.2L SL A/T 1.0L SL M/T                          |  |
| Airbag                      | Dual                                                       | Driver Side Only                                 |  |
| ABS                         | Standard                                                   | -                                                |  |
| Keyless Entry with Alarm    | Standard                                                   | -                                                |  |
| High Mount Stop Light       | LED                                                        |                                                  |  |
| Child Anchor ISOFIX         | Upper and Lower (Rear Seat)                                | -                                                |  |
| CONVENIENCE FEATURES        | 1.2L A/T GT Line                                           | 1.2L SL A/T 1.0L SL M/T                          |  |
| Power Steering              |                                                            | Motor Driven Power Steering                      |  |
| Windows                     | Power Windows +<br>Lock / Unlock                           | Power Windows (Front Only)                       |  |
| Side View Mirrors           | With Side Repeater + Folding +<br>Adjust + Heated (2-Tone) | Lever + Body Color                               |  |
| Door Lock                   | Central Door Lock + Lock /<br>Unlock(Driver's Control)     | Central Door Lock (Driver's Control              |  |
| Audio System                | AM / FM I                                                  | AM / FM Radio, Aux-in & USB Port with 4 Speakers |  |
| nstrument Cluster           |                                                            | Conventional with 2.6-inch LCD                   |  |
| Trip Computer               |                                                            | Steering Wheel Mounted                           |  |
| Autolight Control           | Standard                                                   | -                                                |  |